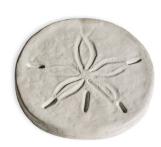

**Packaged** 48 Per Pallet

Weight 32 Pounds **Size** 16" x 22" x 1.5" (Approximate)

Hickory

Sycamore

Silver Oak

**SEA SHELLS** and **SAND DOLLARS** add charm to any natural setting. Sea Shells are approximately 16" wide and weigh 32 pounds each. Sand Dollars are approximately 16" wide and weigh 31 pounds each. Both are packaged 48 pieces per pallet.

Sea Shell

Sand Dollar

**PATHWAY STONES** are also patterned from natural flagstone pieces. They are larger than Stepping Stones. Available in 2 colors, they are a beautiful addition to any landscape.

**Packaged** 20 Per Pallet