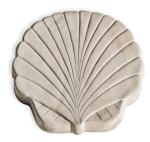

**Packaged** 48 Per Pallet

Weight 32 Pounds **Size** 16" x 22" x 1.5" (Approximate)

Hickory

Sycamore

Silver Oak

**SEA SHELLS** and **SAND DOLLARS** add charm to any natural setting. Sea Shells are approximately 16" wide and weigh 32 pounds each. Sand Dollars are approximately 16" wide and weigh 31 pounds each. Both are packaged 48 pieces per pallet.

Sea Shell

Sand Dollar

**PATHWAY STONES** are also patterned from natural flagstone pieces. They are larger than Stepping Stones. Available in 2 colors, they are a beautiful addition to any landscape.

**Packaged** 20 Per Pallet