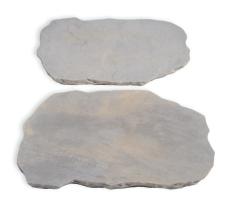

Packaged

50 Per Pallet

**Weight** 32 Pounds (Average)

Diameter 16" to 17"

Thickness

2" (Approximate)

**STEPPING STONES** are premium concrete products patterned from the natural stones in the Old World Flagstone product line. With our quick turnaround and 3 available colors, they are sure to be a valued addition to your next project.

**Packaged** 48 Per Pallet

Weight 32 Pounds **Size** 16" x 22" x 1.5" (Approximate)

Hickory

Sycamore

Silver Oak

**SEA SHELLS** and **SAND DOLLARS** add charm to any natural setting. Sea Shells are approximately 16" wide and weigh 32 pounds each. Sand Dollars are approximately 16" wide and weigh 31 pounds each. Both are packaged 48 pieces per pallet.