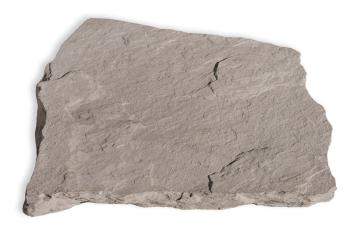

Packaged

50 Per Pallet

**Weight** 32 Pounds (Average)

Diameter 16" to 17"

Thickness

2" (Approximate)

**STEPPING STONES** are premium concrete products patterned from the natural stones in the Old World Flagstone product line. With our quick turnaround and 3 available colors, they are sure to be a valued addition to your next project.

**Packaged** 48 Per Pallet

Weight 32 Pounds **Size** 16" x 22" x 1.5" (Approximate)

Hickory

Sycamore

Silver Oak

**SEA SHELLS** and **SAND DOLLARS** add charm to any natural setting. Sea Shells are approximately 16" wide and weigh 32 pounds each. Sand Dollars are approximately 16" wide and weigh 31 pounds each. Both are packaged 48 pieces per pallet.