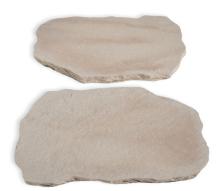

Sea Shell

Sand Dollar

**PATHWAY STONES** are also patterned from natural flagstone pieces. They are larger than Stepping Stones. Available in 2 colors, they are a beautiful addition to any landscape.

**Packaged** 20 Per Pallet

**Weight** 77 Pounds

**Size** 23" x 26" x 2" (Approximate)

Hickory Silver Oak