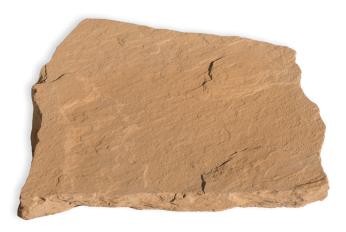

Sea Shell

Sand Dollar

**PATHWAY STONES** are also patterned from natural flagstone pieces. They are larger than Stepping Stones. Available in 2 colors, they are a beautiful addition to any landscape.

**Packaged** 20 Per Pallet

**Weight** 77 Pounds

**Size** 23" x 26" x 2" (Approximate)

Hickory Silver Oak