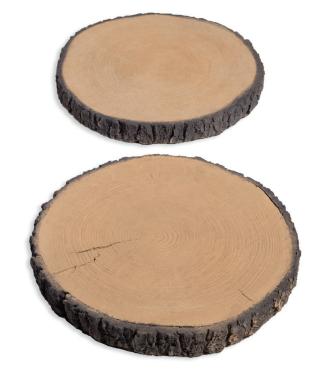

**TREE ROUNDS** are patterned from real wood for a natural appearance. They showcase the beauty and intricate detail present in the wood, and since they are made from concrete, they are ideal for use as a stepping stone.

Packaged

50 Per Pallet

**Weight** 32 Pounds (Average)

Diameter 16" to 17"

Thickness

2" (Approximate)

**STEPPING STONES** are premium concrete products patterned from the natural stones in the Old World Flagstone product line. With our quick turnaround and 3 available colors, they are sure to be a valued addition to your next project.