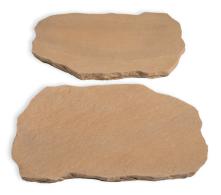

Packaged

50 Per Pallet

**Weight** 32 Pounds (Average)

Diameter 16" to 17"

Thickness

2" (Approximate)

**STEPPING STONES** are premium concrete products patterned from the natural stones in the Old World Flagstone product line. With our quick turnaround and 3 available colors, they are sure to be a valued addition to your next project.

**Packaged** 48 Per Pallet

Weight 32 Pounds **Size** 16" x 22" x 1.5" (Approximate)

Hickory

Sycamore

Silver Oak

**SEA SHELLS** and **SAND DOLLARS** add charm to any natural setting. Sea Shells are approximately 16" wide and weigh 32 pounds each. Sand Dollars are approximately 16" wide and weigh 31 pounds each. Both are packaged 48 pieces per pallet.